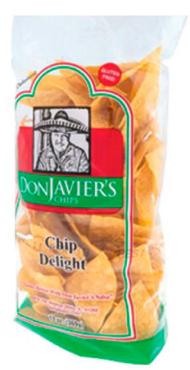

## DONJAVIER'S CHIP DELIGHT

## OUR OLD WORLD FLAVORS ARE CRAFTED FROM RECIPES HANDED DOWN THROUGH THE FAMILY FOR GENERATIONS.

| 8 servings per container<br>Serving size 1oz (28g/10 chips) |                |
|-------------------------------------------------------------|----------------|
| Amount per serving<br>Calories                              | 140            |
|                                                             | % Daily Value' |
| Total Fat 7g                                                | 11%            |
| Saturated Fat 0.5g                                          | 2%             |
| Trans Fat 0g                                                |                |
| Cholesterol Omg                                             | 0%             |
| Sodium 80mg                                                 | 3%             |
| Total Carbohydrate 18g                                      | 6%             |
| Dietary Fiber 2g                                            | 8%             |
| Total Sugars 0g                                             |                |
| Includes Xg Added Sug                                       | ars X%         |
| Protein 2g                                                  | 1              |
| Vitamin D Xmcg                                              | X%             |
| Calcium Xmg                                                 | 2%             |
| Iron Xmg                                                    | 2%             |
| Potassium Xmg                                               | X%             |

WHITE CORN FLOUR [FUMARIC ACID (ACIDULAND), SODIUM PROPIONATE (PRESERVATIVE), CELLULOSE GUM, AND SORBIC ACID (PRESERVATIVE)], YELLOW CORN COOKED WITH LIME WATER, CORN OIL, SALT, YELLOW 5 AND 6, RED 40, BLUE 1